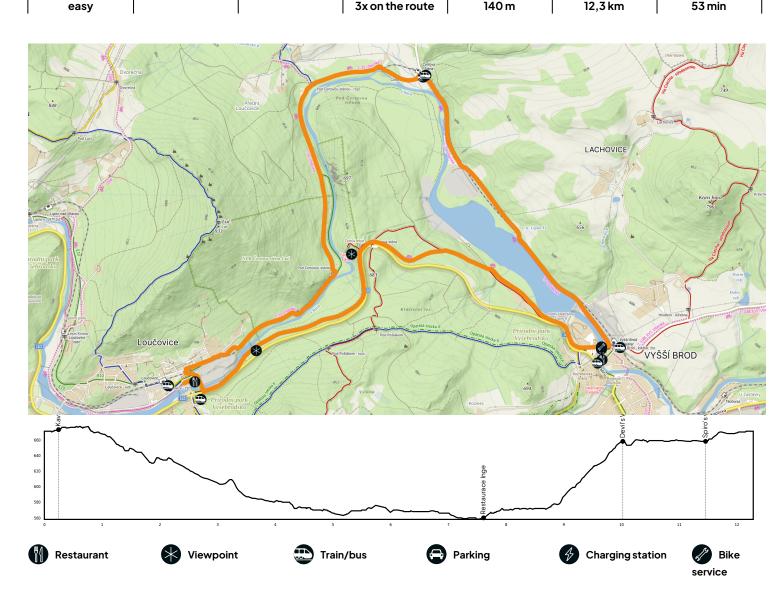

## **Devil's Trail**

Level of difficulty

surface
60% asphalt,
40% forest path

Type of bike
gravel, MTB, ebike

Refreshments

3x on the route

Elevation

P

140 m

Distance

Duration

53 min

We are bikers who look for the best routes for you in the Lipno area, but we are also parents. We know it's important to choose a route that children will enjoy and to estimate as close as possible their physical abilities. Čertova stezka [Devil's Trail] is primarily a family's affair and you can set off either way. If the weather gets bad or if...

SCAN to discover more route options and navigate! 112 Emergency