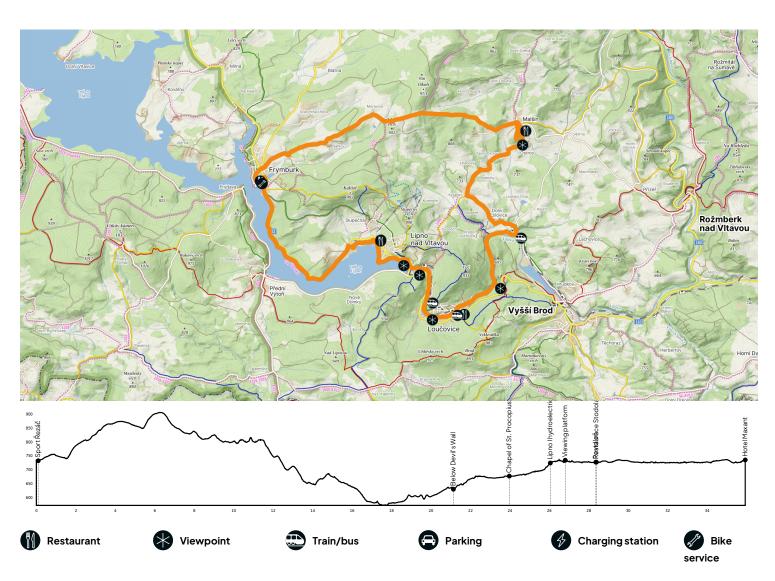

## By e-bike through Malšín and Čertova stěna

Level of difficulty

medium

surface
90% asphalt,
10% forest path

Type of bike

gravel, MTB, ebike

Refreshments

6x on the route

Elevation

Distance

Duration

2:42 hrs

This secret tip for e-bike or grave bike riders will guide you through the quiet villages of Malšín region, which is in no way economical with stunning views. The main attractions on the route include the rock lookout at the Chapel in the village of Malšín-Ostrov, the legendary passage through the Vltava Canyon below Čertova stěna, which offers a...