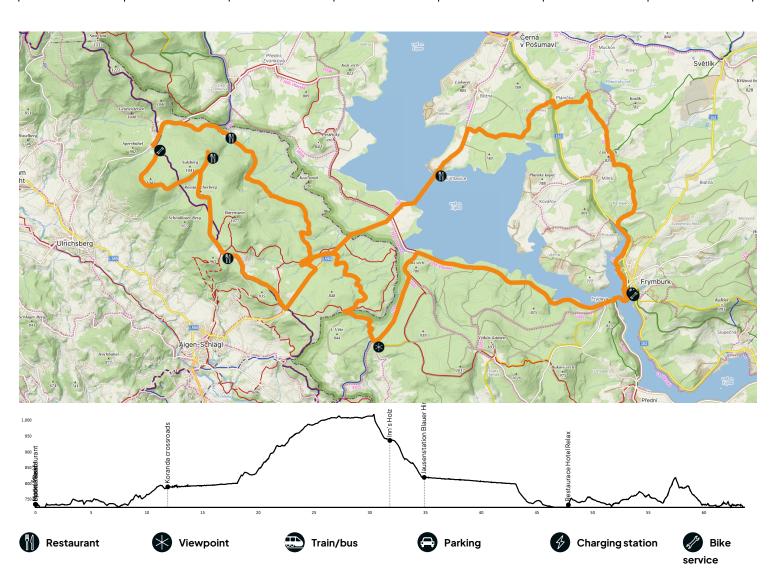

## Lipno Strade Bianche to Austrian lookout...

Level of difficulty

medium

70% gravel, 30% asphalt

surface

Type of bike

gravel, MTB, ebike

Refreshments

7x on the route

Elevation

P

P

512 m

Distance

P

63.7 km

Duration

4:17 hrs

If you love riding gravel bikes, this route definitely falls under the "must-do" category! It will take you to the deserted right shore of the Lipno dam, from where you will gently climb up through the Austrian border area along beautiful gravel paths up to an altitude of 1,000 m to the Moldaublick and Alpenblick lookout towers (entrance fee is 2...