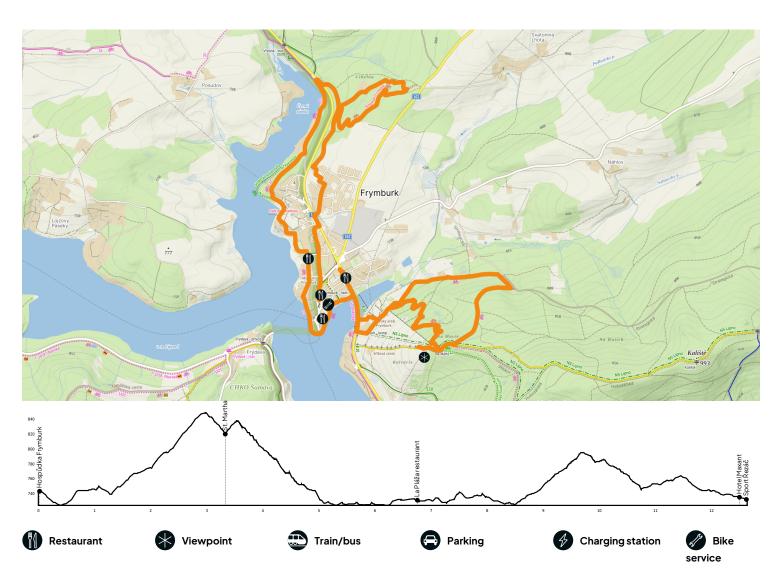

## Trail rodeo for boys and dads

Level of difficulty

••0

medium

surface

40% asphalt, 40% gravel, 20% forest path Type of bike

MTB, e-bike

Refreshments

5x on the route

Elevation •

9.... 256 m Distance

Duration

1:00 hrs

Have you experienced riding on monkey bars by bike? And on top of that, in the middle of a deep forest, where only frightened deer can cross your pass? Hop on your mountain bike and set off on a great adventure on single trails in Frymburk. The less demanding single trail Cihelna offers a fun downhill ride full of terrain waves and a climbing part...