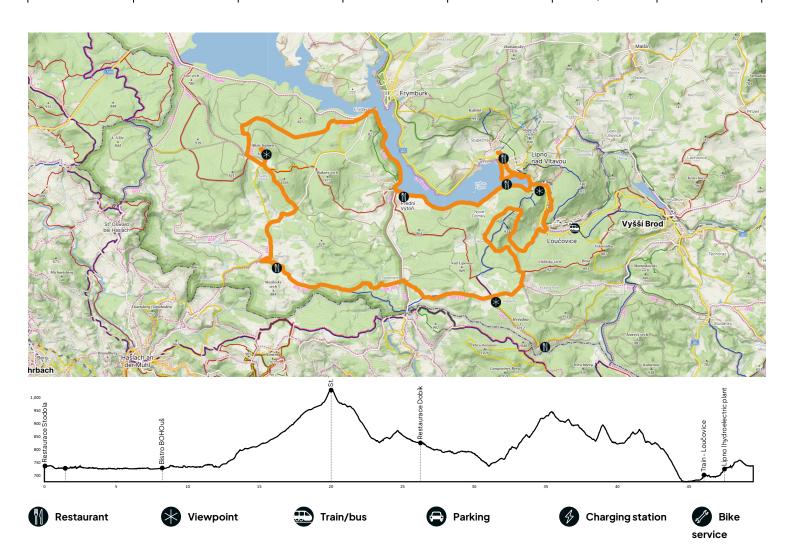

## Vítkův kámen

Level of difficulty

medium

surface

70% asphalt, 30% gravel

Type of bike

gravel, MTB

Refreshments

5x on the route

Elevation

738 m

Distance

Duration

3:51 hrs

The ruins of the Gothic castle Vítkův kámen [Vítek's Stone] should be a mandatory destination of every several-day holiday in the Lipno region. When the weather allows, in addition to the splendid views of the Lipno Dam, you can enjoy the views of the other side of the border, and with good visibility, the Austrian Alps appear in the distance. The...